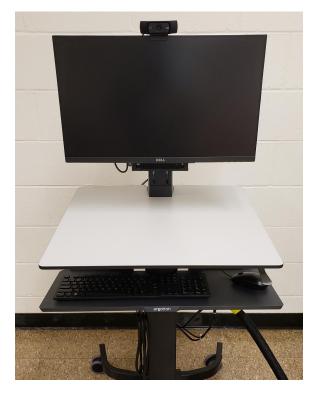

## **Cart Stand**

- ➤ Press the power button on the bottom right hand side to turn on the monitor screen.
- This monitor is fully touchscreen and also includes a mouse and keyboard on the shelf below.
- Press the monitor power button to turn off the screen when leaving.