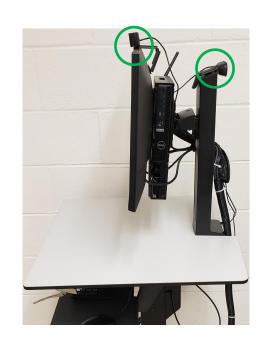

## **Cart Connections**

- ➤ To turn on the PC attached to the monitor, press the power on button on the computer, located behind the screen on the right hand side
- There are 4 USB connections available, two on the left hand side of the screen, and two on the front of the pc; one normal USB and one USB C connection.
- ➤ There are two webcams on the stand, One facing toward the teacher and one facing the class