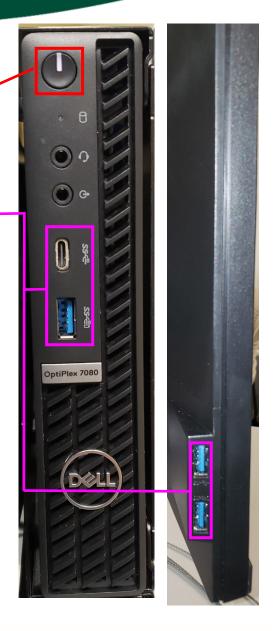

## **Cart Connections**

- ➤ To turn on the PC attached to the monitor, press the power on button on the computer, located behind the screen on the right hand side
- There are 4 USB connections available, two on the left hand side of the screen, and two on the front of the pc; one normal USB and one USB C connection.
- ➤ There are two webcams on the stand, One facing toward the teacher and one facing the class